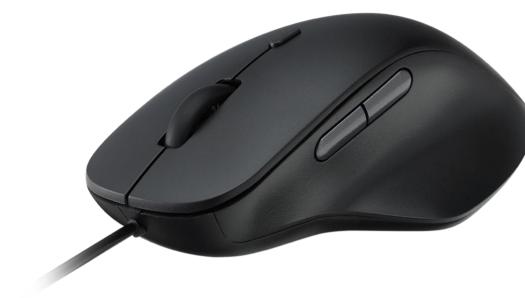

# Optical Mouse **N500 Silent**

Adjustable 3600 DPI sensor

Easy installation

N500 Silent Boasting a simple full-size design, this mouse is very easy to use. Just plug-in the USB cable and you're good to go: no drivers, installation or setup needed. The classic design is boosted by a 'silent click' feature, which gives you freedom and peace of mind since disturbing those around you is no longer a concern. The adjustable high-performance DPI optical sensor offers a smooth and

accurate mouse- pointer for longer timeframes daily. Navigation is made easy thanks to the adjustable 3600 DPI sensor. To top it off, this mouse is very easy to use, no driver or setup needed, just plug it in an USB port and you're good to go.

### Available Colors

Adjustable 3600 DPI sensor 4 mouse buttons incl. DPI switch & 2D scroll wheel Silent click 1.2 m USB cable