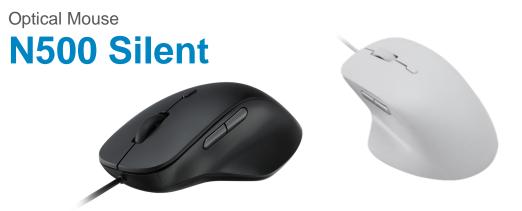

# Optical Mouse **N500 Silent**

Adjustable 3600 DPI sensor

Easy installation

N500 Silent Boasting a simple full-size design, this mouse is very easy to use. Just plug-in the USB cable and you're good to go: no drivers, installation or setup needed. The classic design is boosted by a 'silent click' feature, which gives you freedom and peace of mind since disturbing those around you is no longer a concern. The adjustable high-performance DPI optical sensor offers a smooth and

### Available Colors

Adjustable 3600 DPI sensor 4 mouse buttons incl. DPI switch & 2D scroll wheel Silent click 1.2 m USB cable